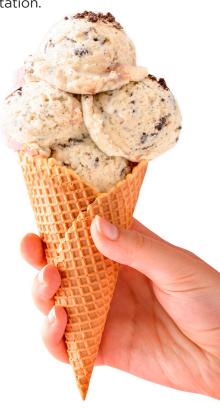

# **EXCELLENT ITALIAN GELATO, CREAMY AND FRESH!**

- Stickhouse ingredients are genuine and selected among the best quality.
- Milk and Cream are 100% Italian and no artificial flavoring nor coloring are included.
- Either in cups or cones, our gelato is always fresh!