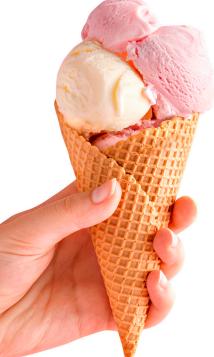

## EXCELLENT ITALIAN GELATO, CREAMY AND FRESH!

- Stickhouse ingredients are genuine and selected among the best quality.
- Milk and Cream are 100% Italian and no artificial flavoring nor coloring are included.
- Either in cups or cones, our gelato is always fresh!