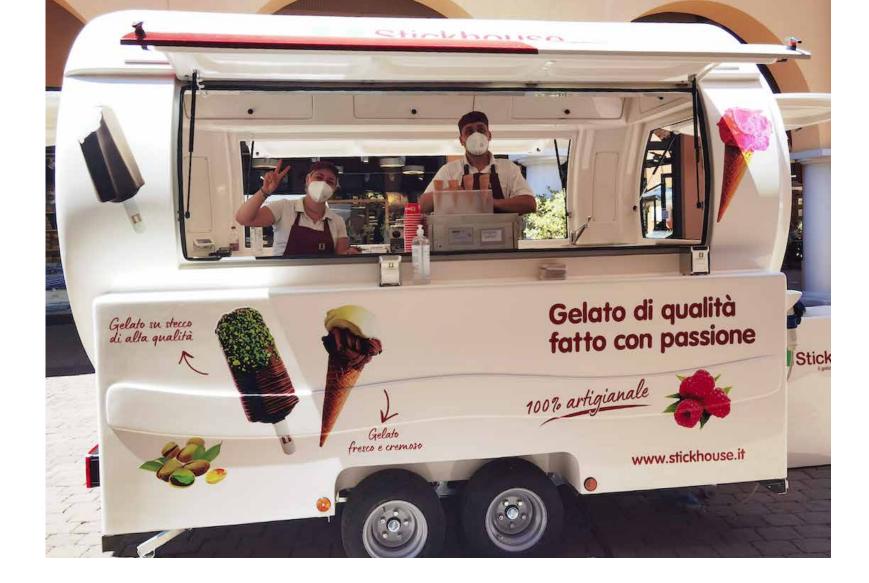

Format mobile format for the sale of **gelato on a stick** and **scoop gelato** (possibility of production on board)







- External dimensions (closed): cm 340 x 225 x 270 h Total dimensions (fully open + towbar) cm 450 x 330 x 270 h
- Total weight (standard supply): 1350 kg
- trailer for road use, which can also be towed with vehicles with B driving license
- 24v / 3000w inverter with 2 60AH batteries
- 220v external power socket (max absorption 5.5Kw)
- Internal LED lighting

#### **EQUIPMENT**

- Showcase with 6 carapines for scooped gelato
- Display for gelato on a stick
- Chocolate melter
- Decoration counter with trays for grains and toppings
- Fridge drinks
- Storage pit for gelato
- Locker for ingredients e materials
- Back counter for preparation of products
- Sink with