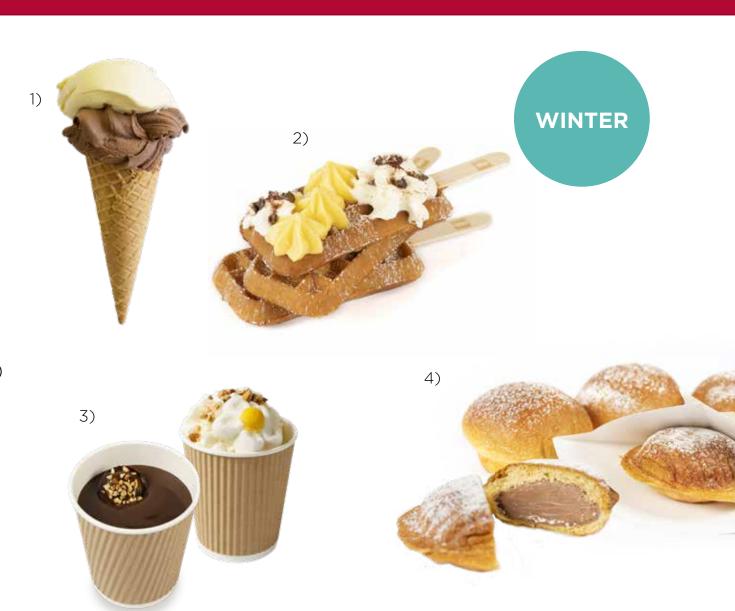

## Autumn-Winter products

- Gelato Scoop (1)
- Waffles Stick (2)
- Hot Chocolate (3)
- Coffee
- Warm Brioche with gelato (4)

STICK HOUSE COMPANY srl Strada di Cerchiaia 41 – SIENA 53100 (Italy) Tel. +39 0577 247214 - Fax +39 0577 221098 www.stickhouse.it