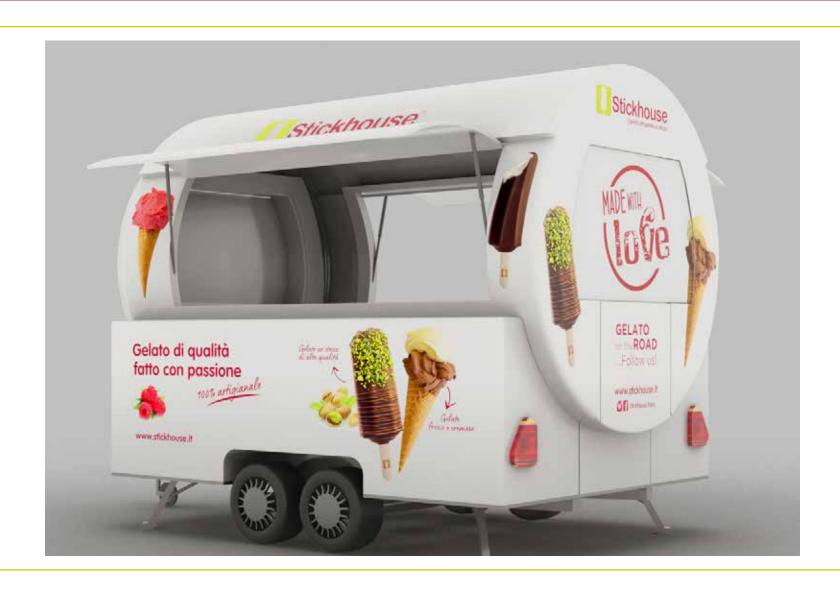

Format mobile format for the sale of **gelato on a stick** and **scoop gelato** (possibility of production on board)

- External dimensions (closed): cm 340 x 225 x 270 h Total dimensions (fully open + towbar) cm 450 x 330 x 270 h
- Total weight (standard supply): 1350 kg
- trailer for road use, which can also be towed with vehicles with B driving license
- 24v / 3000w inverter with 2 60AH batteries
- 220v external power socket (max absorption 5.5Kw)
- Internal LED lighting