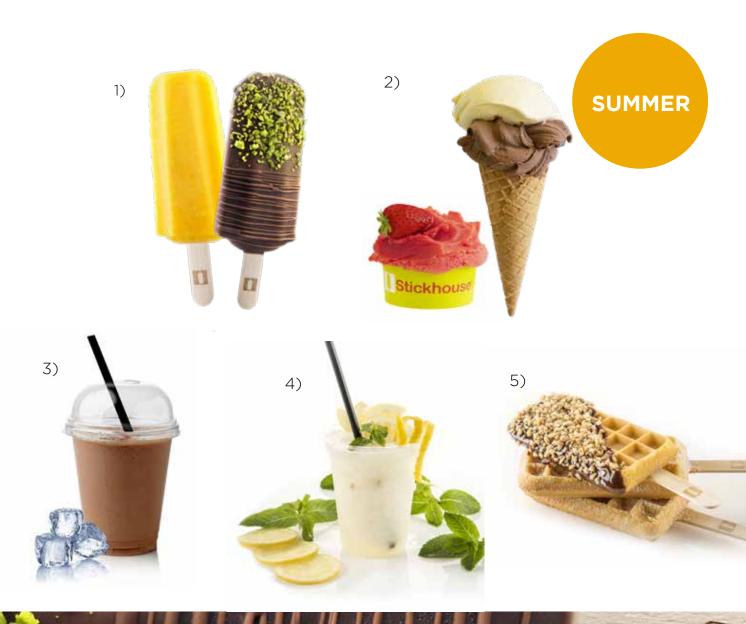

## Spring-summer products

- Fruit sorbets and Gelato (1)
- Scoop Gelato (2)
- Soft Drinks
- Chocolate drinks (3)
- Granita (4)
- Waffles Stick (5)