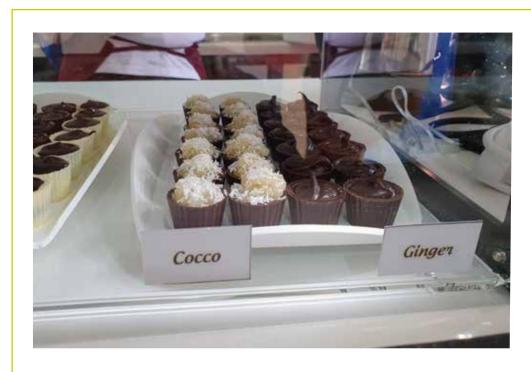

## Spring-summer products

- Fruit sorbets and Gelato (1)
- Scoop Gelato (2)
- Soft Drinks
- Chocolate drinks (3)
- Granita (4)
- Waffles Stick (5)