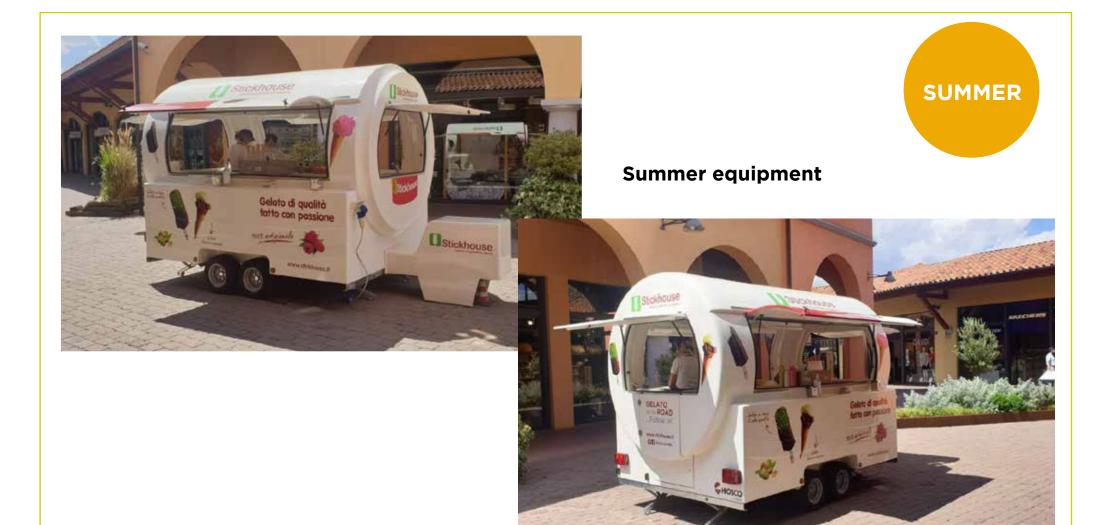

Format mobile format for the sale of **gelato on a stick** and **scoop gelato** (possibility of production on board)

- External dimensions (closed): cm 340 x 225 x 270 h Total dimensions (fully open + towbar) cm 450 x 330 x 270 h
- Total weight (standard supply): 1350 kg
- trailer for road use, which can also be towed with vehicles with B driving license
- 24v / 3000w inverter with 2 60AH batteries
- 220v external power socket (max absorption 5.5Kw)
- Internal LED lighting

#### **EQUIPMENT**

- Showcase with 6 carapines for scooped gelato
- Display for gelato on a stick
- Chocolate melter
- Decoration counter with trays for grains and toppings
- Fridge drinks
- Storage pit for gelato
- Locker for ingredients e materials
- Back counter for preparation of products
- Sink with water pump and tanks (loading and unloading)

#### **OPTIONAL**

- Counter top batch freezer (gelato production: 15 l / hour max)
- Granita machine
- Chocolate machine
- Coffee machine
- Waffles iron
- Brioches with gelato iron