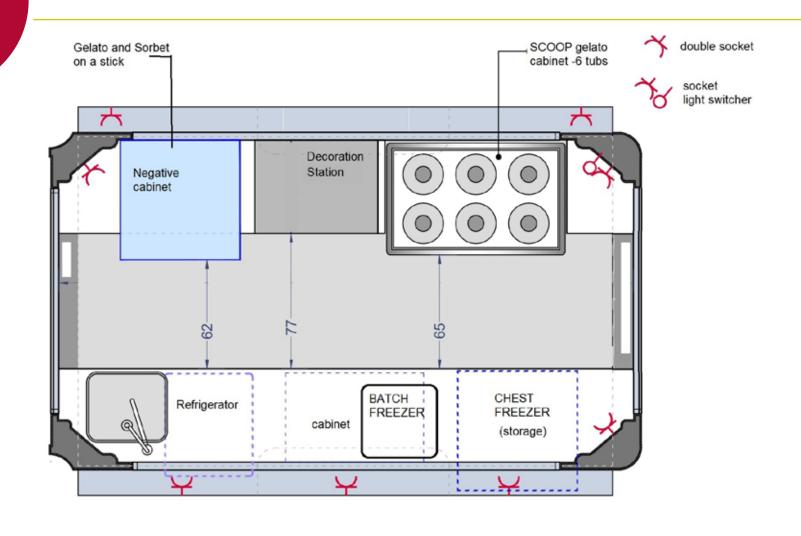

#### **EQUIPMENT**

- Showcase with 6 carapines for scooped gelato
- Display for gelato on a stick
- Chocolate melter
- Decoration counter with trays for grains and toppings
- Fridge drinks
- Storage pit for gelato
- Locker for ingredients e materials
- Back counter for preparation of products
- Sink with water pump and tanks (loading and unloading)

#### **OPTIONAL**

- Counter top batch freezer (gelato production: 15 l / hour max)
- Granita machine
- Chocolate machine
- Coffee machine
- Waffles iron
- Brioches with gelato iron